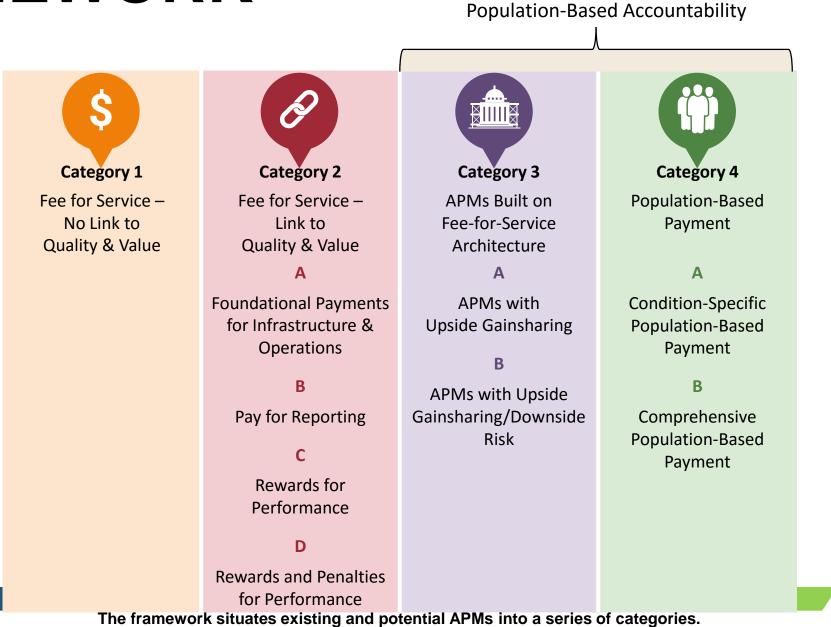

### **APM FRAMEWORK**

#### At-a-Glance

The <u>Framework</u> is a critical first step toward the goal of better care, smarter spending, and healthier people.

- Serves as the foundation for generating evidence about what works and lessons learned
- Provides a road map for payment reform capable of supporting the delivery of person-centered care
- Acts as a "gauge" for measuring progress toward adoption of alternative payment models
- Establishes a common nomenclature and a set of conventions that will facilitate discussions within and across stakeholder communities