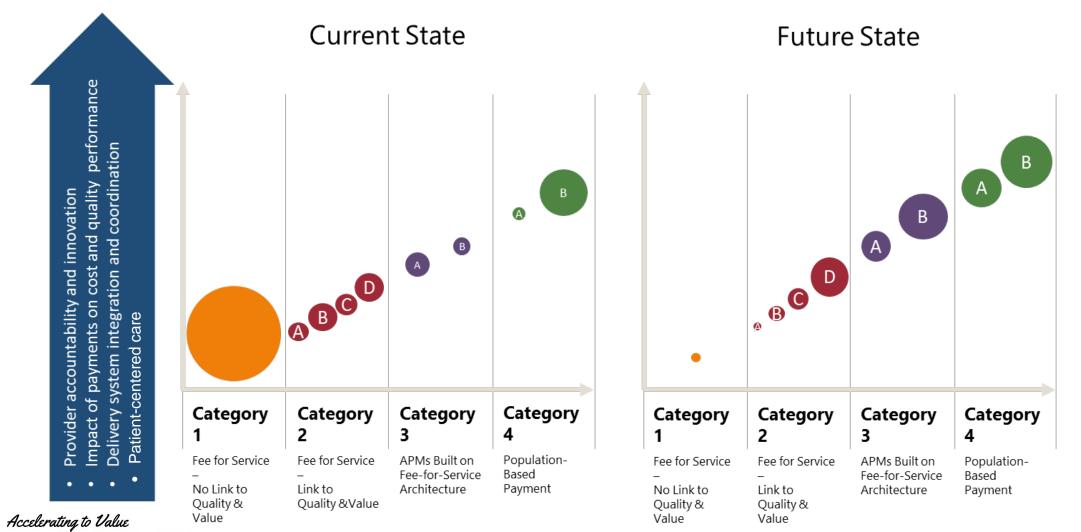

### **APM FRAMEWORK**

#### At-a-Glance

The <u>Framework</u> is a critical first step toward the goal of better care, smarter spending, and healthier people.

- Serves as the foundation for generating evidence about what works and lessons learned
- Provides a road map for payment reform capable of supporting the delivery of person-centered care
- Acts as a "gauge" for measuring progress toward adoption of alternative payment models
- Establishes a common nomenclature and a set of conventions that will facilitate discussions within and across stakeholder communities