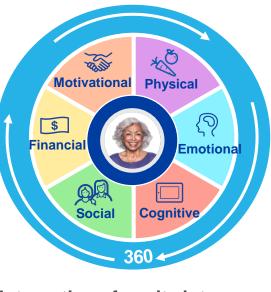

### Our Approach to Health Equity

Our Health Equity Services Program focuses on:

- Collecting data to understand member cultural characteristics
- Finding gaps in our members' health to provide better programs
- Improving how we work with members based on their demographics
- Working with many different cultures to improve all members' experiences

Integration of equity into care management programs